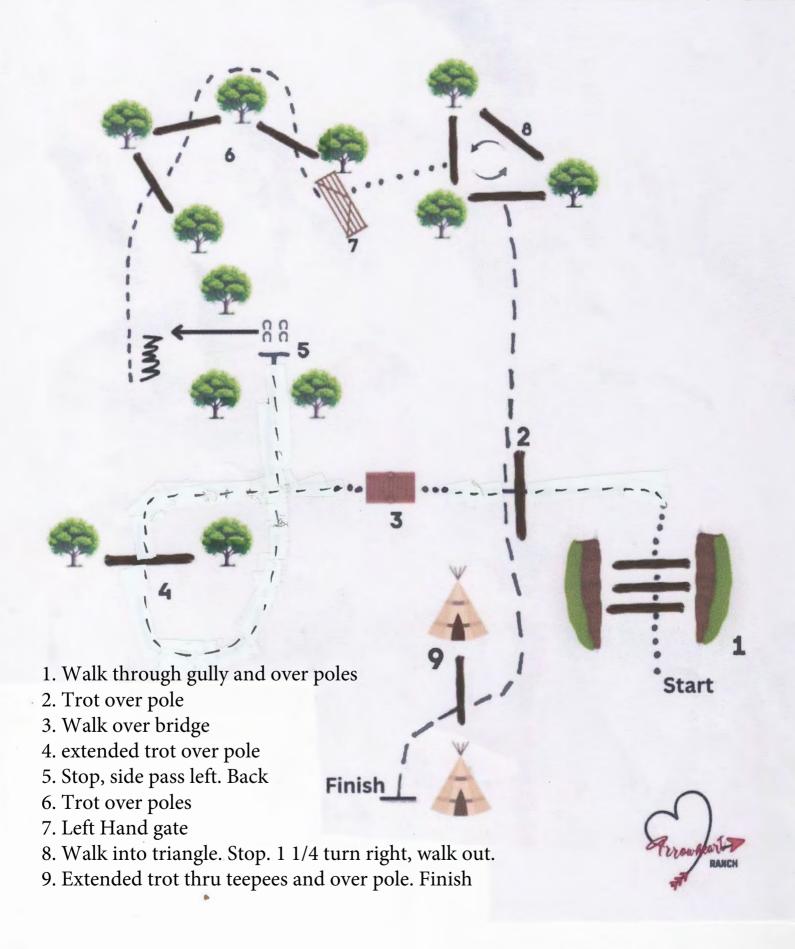

## Ranch Trail



# Circle Creek Ranch Horse Show

# 3. Ranch pattern class W/T

Show Date: 05-16-2025



Pattern Provided by:

1//a//LOUBarker

[RR/4]

## Ranch Trail

### Walk/Trot

- 2. Trot over pole
- 4. Extended trot over pole



### Circle Creek Ranch Horse Show

#### 7. Ranch pattern class W/T/L

Show Date: 05-16-2025



- 4. Walk. Then, lope small circle on the right lead
- 5. Change leads, (simple or flying) lope left lead around end of the arena
- 6. Extend the lope on the left lead
- 7. Stop, do a 2 1/2 turns right
- a. Lope straight on the right lead
- Extend the jog around end of the arena across poles/logs
- 10. Extend the lope on right lead
- 11. Stop, do 2 turns left
- 12. Back

| *      | Land Landing |            |               |
|--------|--------------|------------|---------------|
|