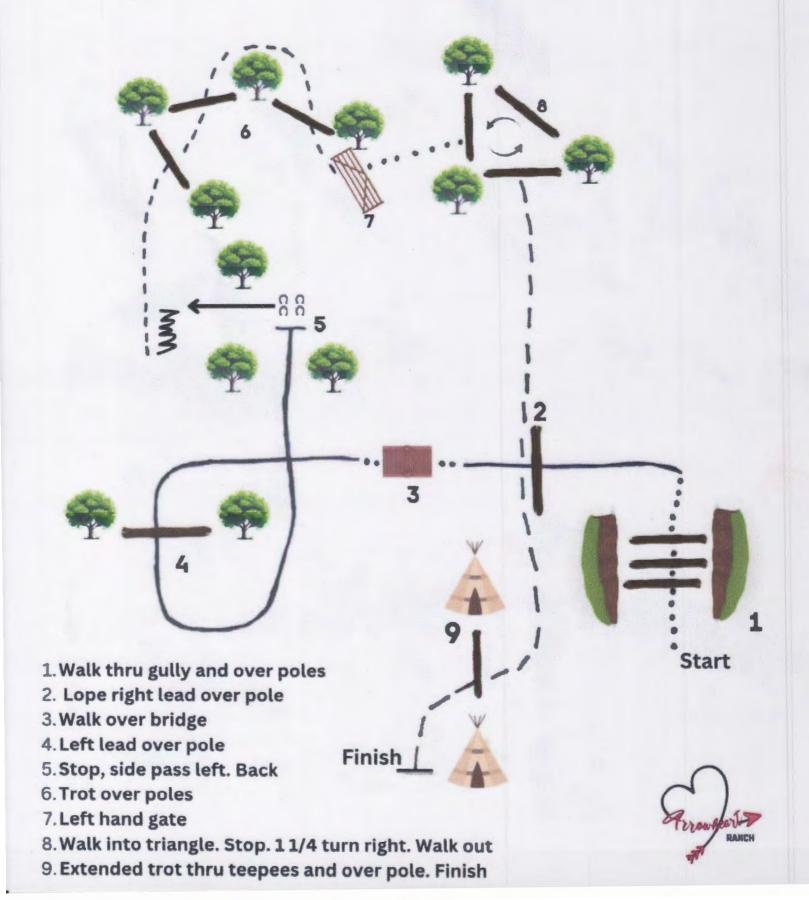

## Ranch Trail



# Circle Creek Ranch Horse Show

# 3. Ranch pattern class W/T

Show Date: 05-16-2025



Pattern Provided by:

1//a//LOUBarker

[RR/4]

## Ranch Trail

### Walk/Trot

- 2. Trot over pole
- 4. Extended trot over pole



### Circle Creek Ranch Horse Show

#### 7. Ranch pattern class W/T/L

Show Date: 05-16-2025



- 4. Walk. Then, lope small circle on the right lead
- 5. Change leads, (simple or flying) lope left lead around end of the arena
- 6. Extend the lope on the left lead
- 7. Stop, do a 2 1/2 turns right
- a. Lope straight on the right lead
- Extend the jog around end of the arena across poles/logs
- 10. Extend the lope on right lead
- 11. Stop, do 2 turns left
- 12. Back

| *      | Land Landing |            |               |
|--------|--------------|------------|---------------|
|        | Wall         | <b>***</b> |               |
| 1 21   | Jog          |            | Profession of |
|        |              |            |               |
| xtenda |              |            |               |