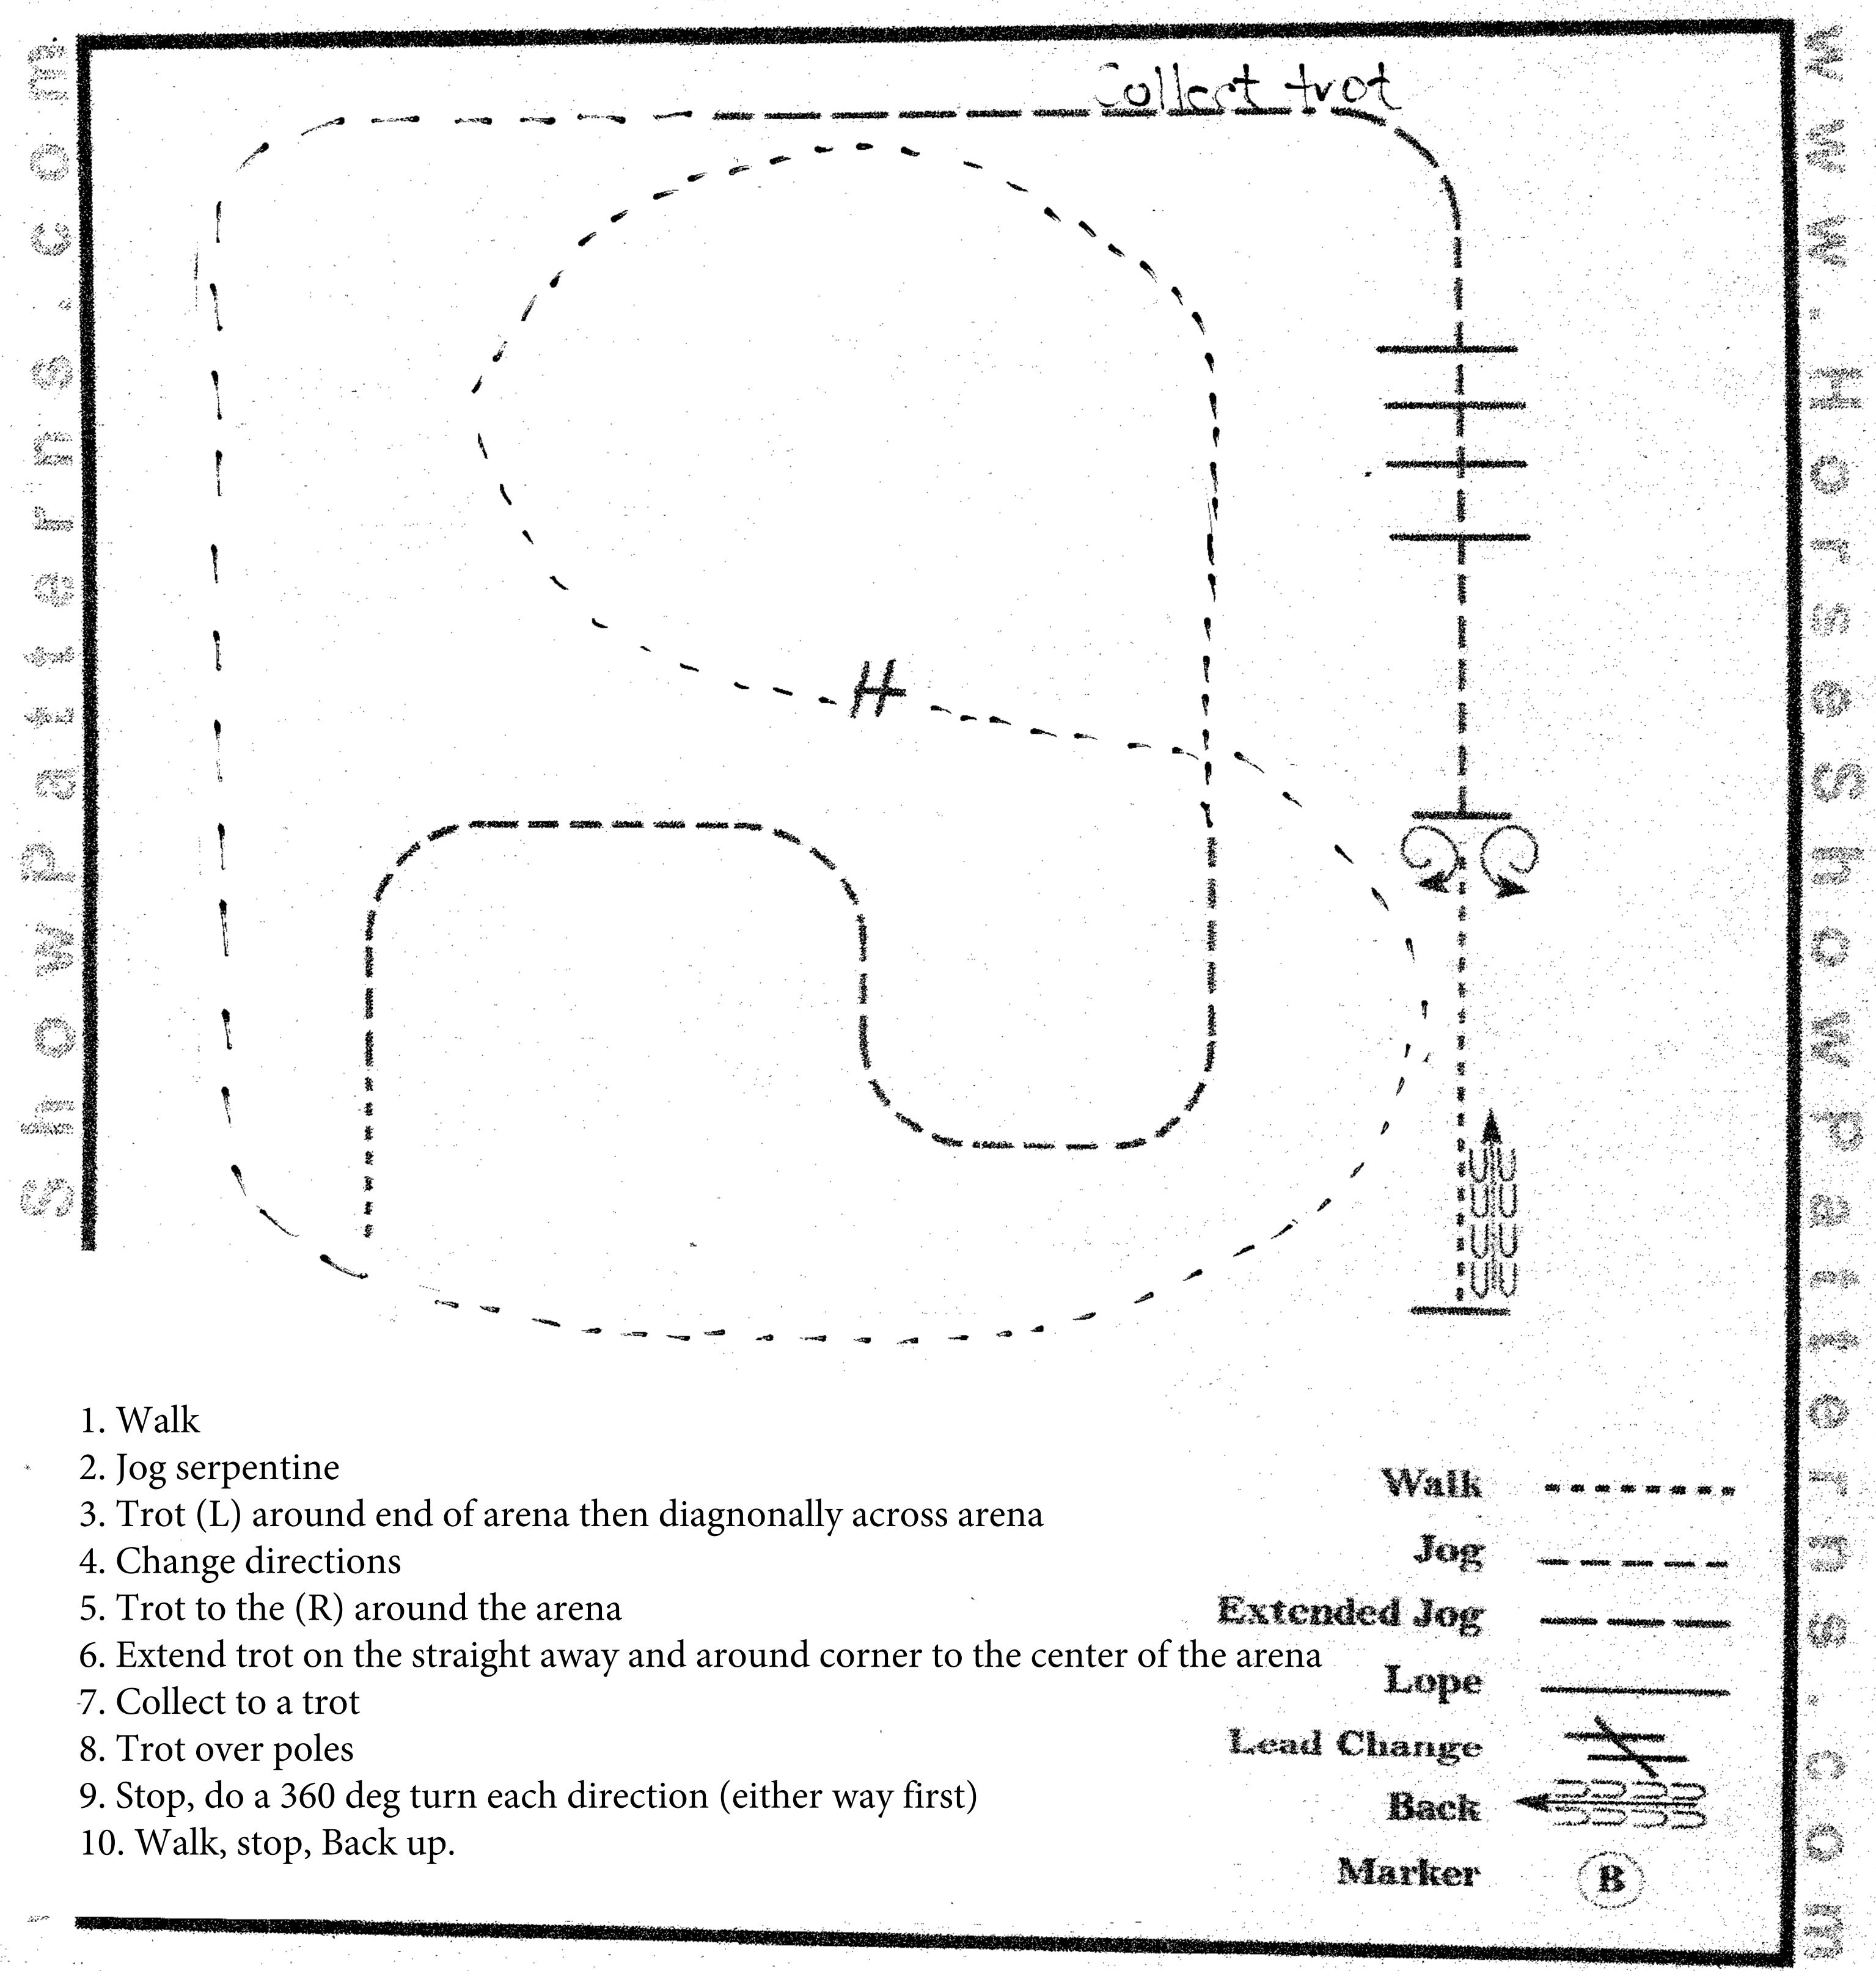

### Circle Creek Ranch Horse Show

#### 7. Ranch pattern class W/T/L

Show Date: 05-16-2025

- 4. Walk. Then, lope small circle on the right lead
- 5. Change leads, (simple or flying) lope left lead around end of the arena
- 6. Extend the lope on the left lead
- 7. Stop, do a 2 1/2 turns right
- a. Lope straight on the right lead
- Extend the jog around end of the arena across poles/logs
- 10. Extend the lope on right lead
- 11. Stop, do 2 turns left
- 12. Back

| *      | Land Landing |            |               |
|--------|--------------|------------|---------------|
|        | Wall         | <b>***</b> |               |
| 1 21   | Jog          |            | Profession of |
|        |              |            |               |
| xtenda |              |            |               |
|        | Lope         |            |               |
| ead C  | hamere       |            |               |
|        | 10           |            |               |

Back

Marker