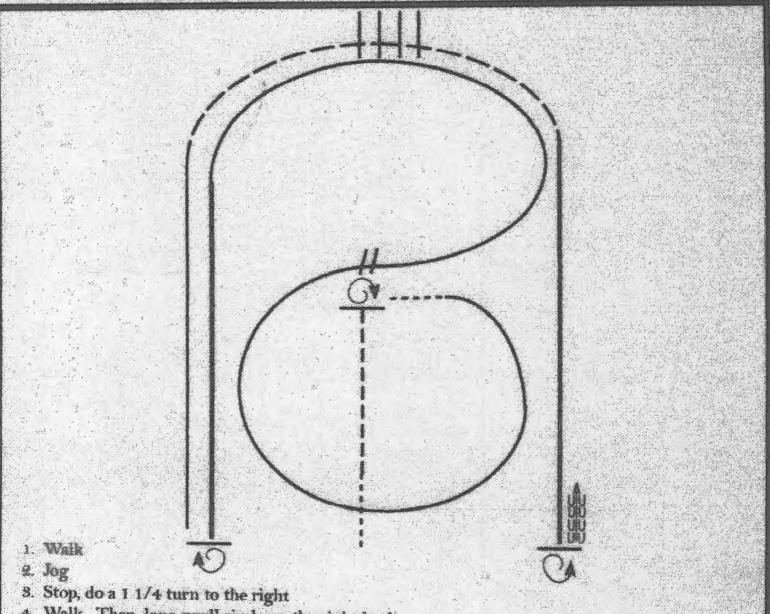

## Ranch Trail



# Circle Creek Ranch Horse Show

# 3. Ranch pattern class W/T

Show Date: 05-16-2025



Pattern Provided by:

1//a//LOUBarker

[RR/4]

## Ranch Trail

### Walk/Trot

- 2. Trot over pole
- 4. Extended trot over pole



### Circle Creek Ranch Horse Show

#### 7. Ranch pattern class W/T/L

Show Date: 05-16-2025



- 4. Walk. Then, lope small circle on the right lead
- 5. Change leads, (simple or flying) lope left lead around end of the arena
- 6. Extend the lope on the left lead
- 7. Stop, do a 2 1/2 turns right
- a. Lope straight on the right lead
- Extend the jog around end of the arena across poles/logs
- 10. Extend the lope on right lead
- 11. Stop, do 2 turns left
- 12. Back

| *      | Land Landing |            |               |
|--------|--------------|------------|---------------|
|        | Wall         | <b>***</b> |               |
| 1 21   | Jog          |            | Profession of |
|        |              |            |               |
| xtenda |              |            |               |
|        | Lope         |            |               |
| ead C  | hamere       |            |